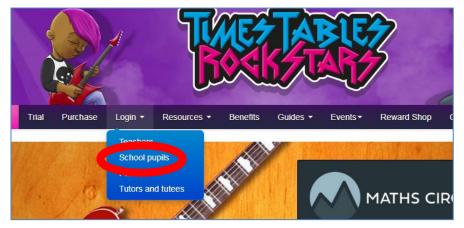

## From the login menu, select 'school pupils'.

At the login screen, type in Cartmel and it should give you the option to click on our school.

| LOGIN                       |          |  |
|-----------------------------|----------|--|
| School name or postcode *   |          |  |
| Cartmel Cofe Primary School | LA11 6PR |  |